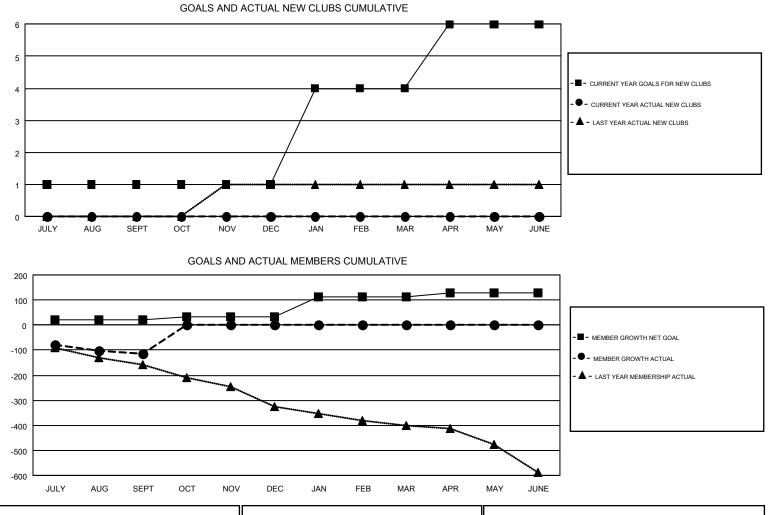

#### **CINDY GREGG** GMT

| GMT CA 1 |
|----------|
|          |
|          |

| Clubs<br>RESULTS FOR 2018-2019 |   |   |   | Members<br>RESULTS FOR 2018-2019 |    |     |     |  |
|--------------------------------|---|---|---|----------------------------------|----|-----|-----|--|
|                                |   |   |   |                                  |    |     |     |  |
| JULY/AUG/SEPT                  | 1 | 0 | 4 | JULY/AUG/SEPT                    | 20 | 154 | 244 |  |
| OCT/NOV/DEC                    | 0 | 0 | 0 | OCT/NOV/DEC                      | 13 | 0   | 0   |  |
| JAN/FEB/MAR                    | 3 | 0 | 0 | JAN/FEB/MAR                      | 81 | 0   | 0   |  |
| APR/MAY/JUNE                   | 2 | 0 | 0 | APR/MAY/JUNE                     | 13 | 0   | 0   |  |